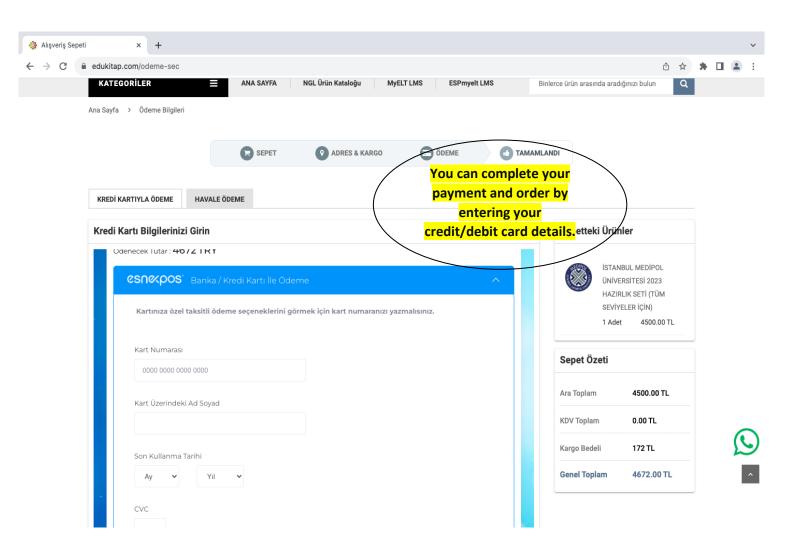

ÜNİVER</u>ÜTES
- » İSTANBUL MEDİPOL ÜNİVERSİTESİ
- » İSTANBUL TİCARET ÜNİVERSİTE İSTANBUL MEDIPOL ÜNİVERSİTESI

**Medipol Uni.** 

By clicking

here.

- » KOÇ ÜNİVERSİTESİ
- » SABANCI ÜNİVERSİTESİ











> KOÇ ÜNİVERSİTESİ

> KÜLTÜR ÜNİVERSİTESİ ReadingSkills

> KÜLTÜR ÜNİVERSİTESİ MYO ESP

UYAR!! Burada Kurumunuza Özel Sunulan Fiyatlar Nakit ya da Banka Havalesi için Geçerlidir. Kredi Kart Ödemelerinde Kitap Set Ücretinize Kargo ve Banka Pos Komisyon Ücreti Yansıtılacaktır. Banka Havelesi Yapmak isterseniz; EFT Açıklama Kısmına Mutlaka Sipariş Numarası ve Telefon numarası Yazılması Zaruridir. Ayrıca Banka Havalesi Yapılırken Eğer Adresinize Kargo istiyorsanız, Setiniz için Belirtilen Nakit Fiyatına Ek Olarak 84TL Kargo Ücretini Ekleyerek Havalenizi Göndermeyi Unutmayınız!!!