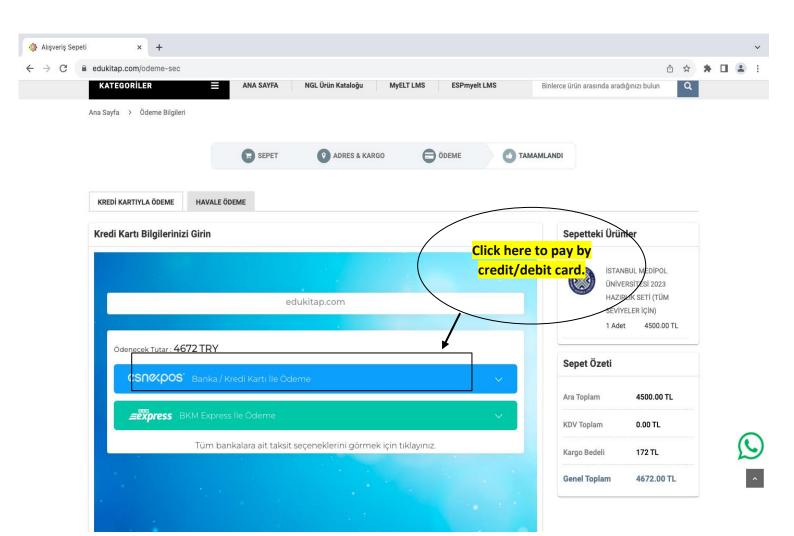

TA ÜNİVER</u>ÜTES
- » İSTANBUL MEDİPOL ÜNİVERSİTESİ
- » İSTANBUL TİCARET ÜNİVERSİTE İSTANBUL MEDIPOL ÜNİVERSİTESI

**Medipol Uni.** 

By clicking

here.

- » KOÇ ÜNİVERSİTESİ
- » SABANCI ÜNİVERSİTESİ











> KOÇ ÜNİVERSİTESİ

> KÜLTÜR ÜNİVERSİTESİ ReadingSkills

> KÜLTÜR ÜNİVERSİTESİ MYO ESP

UYAR!! Burada Kurumunuza Özel Sunulan Fiyatlar Nakit ya da Banka Havalesi için Geçerlidir. Kredi Kart Ödemelerinde Kitap Set Ücretinize Kargo ve Banka Pos Komisyon Ücreti Yansıtılacaktır. Banka Havelesi Yapmak isterseniz; EFT Açıklama Kısmına Mutlaka Sipariş Numarası ve Telefon numarası Yazılması Zaruridir. Ayrıca Banka Havalesi Yapılırken Eğer Adresinize Kargo istiyorsanız, Setiniz için Belirtilen Nakit Fiyatına Ek Olarak 84TL Kargo Ücretini Ekleyerek Havalenizi Göndermeyi Unutmayınız!!!